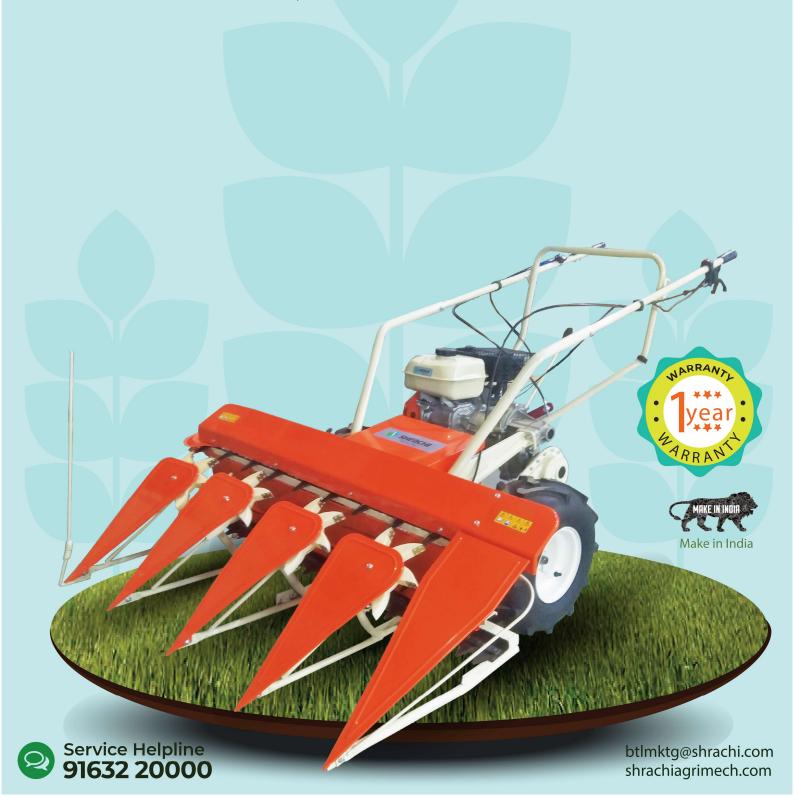

## SHRACHI 4R-P POWER REAPER

**Trusted by 2,00,000+ Proud Farmers** 

## **SPECIFICATIONS**

| 4R-P POWER REAPER       |                                                        |
|-------------------------|--------------------------------------------------------|
| Engine Model            | 170F - 3/P                                             |
| Engine Type             | Petrol Engine, 4 stroke, Air-Cooling                   |
| Fuel Consumption        | 0.5 - 0.6 litre per hectare / 0.6 - 0.7 litre per hour |
| Engine Power            | 5.5 HP                                                 |
| Knives                  | 24 Self Serrated Types (Upper & Lower)                 |
| Acre/hr.                | 0.7                                                    |
| Applicable Plant Height | 1.6 to 4 feet                                          |
| Weight                  | 120 Kg                                                 |
| Minimum Cutting Height  | 2 inch                                                 |
| Harvest Loss (%)        | 0.01 - 0.02                                            |