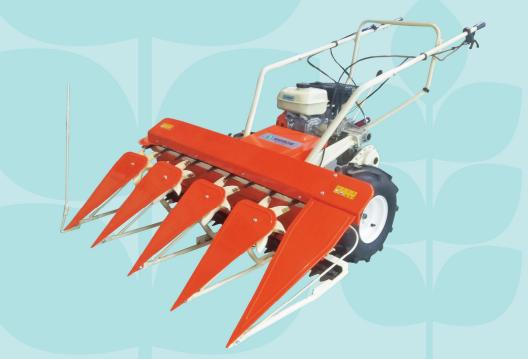

## SHRACHI 4R-P POWER REAPER

**Trusted by 2,00,000+ Proud Farmers** 

## **SPECIFICATIONS**

| 4R-P POWER REAPER       |                                                        |
|-------------------------|--------------------------------------------------------|
| Engine Model            | 170F - 3/P                                             |
| Engine Type             | Petrol Engine, 4 stroke, Air-Cooling                   |
| Fuel Consumption        | 0.5 - 0.6 litre per hectare / 0.6 - 0.7 litre per hour |
| Engine Power            | 5.5 HP                                                 |
| Knives                  | 24 Self Serrated Types (Upper & Lower)                 |
| Acre/hr.                | 0.7                                                    |
| Applicable Plant Height | 1.6 to 4 feet                                          |
| Weight                  | 120 Kg                                                 |
| Minimum Cutting Height  | 2 inch                                                 |
| Harvest Loss (%)        | 0.01 - 0.02                                            |